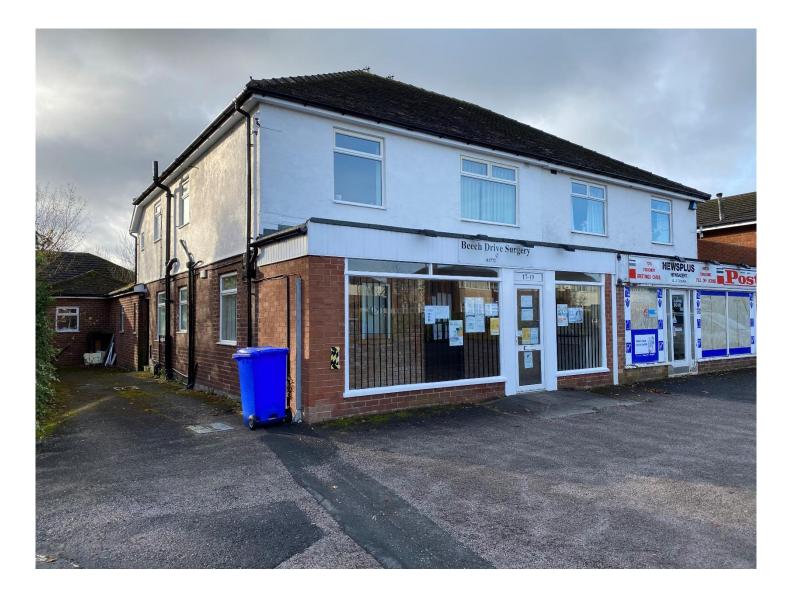

# TO LET 17-19 BEECH DRIVE FULWOOD PRESTON PR2 3NB

 $1,569 \ ft^2 \ / \ 146 \ m^2$  Former doctors' surgery premises

- Substantial two-storey property with single storey extensions to the rear
- Extensive forecourt customer car parking area
- Fitted to a high standard throughout and suitable for a wide variety of medical, office and retail uses

#### Location

Situated just off the A6 Garstang Road close to its junction with the motorway network at junction 32 of the M6/junction I of the M55.

The premises form part of a small neighbourhood shopping area including Bang and Olufsen, florist, hairdressers and dental surgery.

## Description

A substantial semi-detached two-storey property extended to the rear with the benefit of extensive forecourt car parking facilities.

The property provides reception and surgery facilities to the ground floor with office accommodation at first floor level.